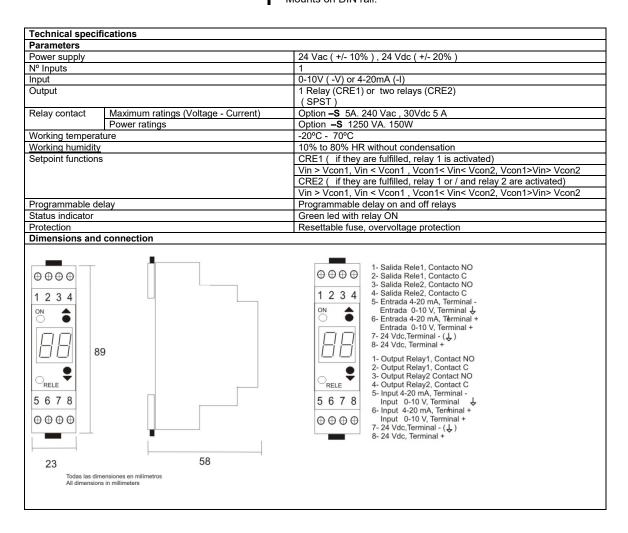

The CRE1 module allows setting a setpoint through its displays and pushbuttons and activating a relay depending on the state of the input signal (higher or lower than setpoint, window between two setpoints ...). The value of the input signal is displayed on the displays. Two relays with combined functions can also be activated. Mounts on DIN rail.