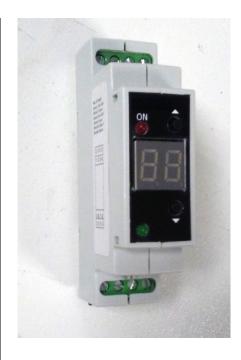

The CRE1 module allows setting a setpoint through its displays and pushbuttons and activating a relay depending on the state of the input signal (higher or lower than setpoint, window between two setpoints ...). The value of the input signal is displayed on the displays. Two relays with combined functions can also be activated. Mounts on DIN rail.